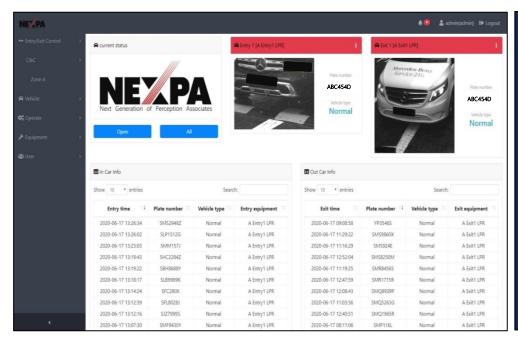

#### Web-based management system

- Integrates all hardware devices such as cameras, LPR machines and software components such as "day to day" operations in CCPMS, PGS database, monitors with video players into one framework.
- Our system (cameras and LPR machines) will efficiently assist with driving process and performance tracking. In addition, The same cameras used for LPR in the fulfillment center are also used as CCTVs delivering continuous 24X7 video streams to the NVR (Network Video Recorder) /IPU (Image Processing Unit) server and the monitor(s).