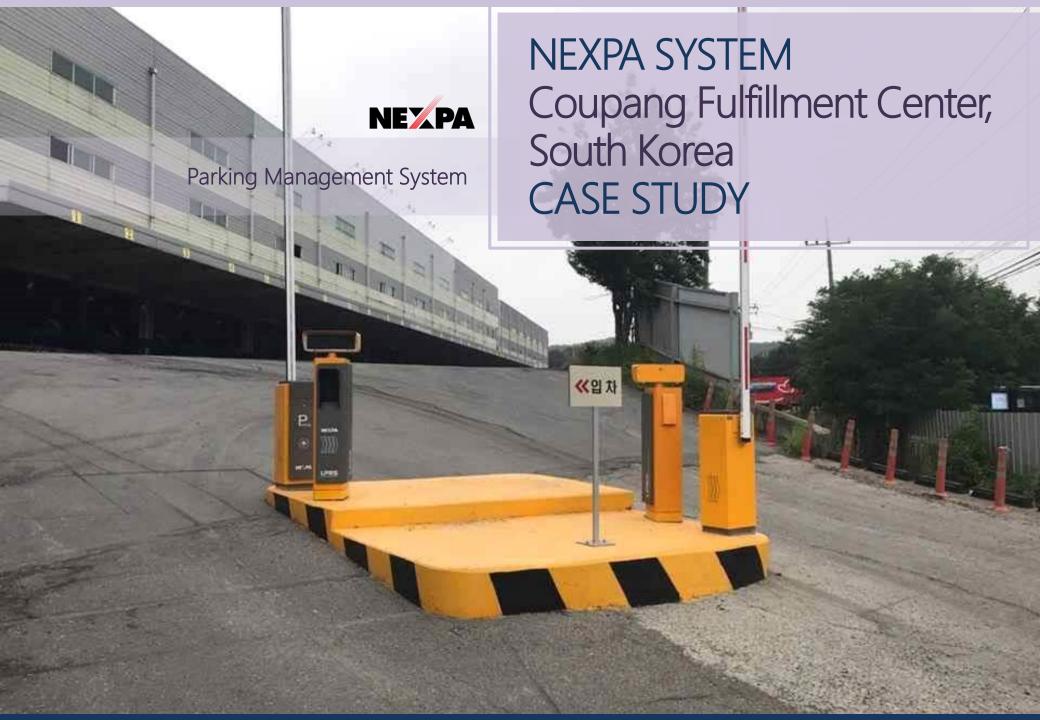

### Project Overview

<Introduction of Coupang Fulfillment Center in the South Korea>

Coupang Fulfillment center is the one of the largest logistics in the South Korea. The Coupang's parking operator selected Nexpa smart parking solution for the efficient operation of their parking lot. Nexpa's solution is easy to run for the parking lot operator and is convenient for the parking lot visitors. Both center workers and general visitors have access to parking flexibly.

#### <Client requirements>

- ▶ Parking Management System
- Boom gate with LED bar
- LPR: Automatic Number Plate Recognition