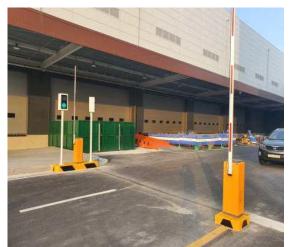

# Site pictures

#### <Client requirements>

- ▶ Parking Management System
- Boom gate with LED bar
- LPR: Automatic Number Plate Recognition