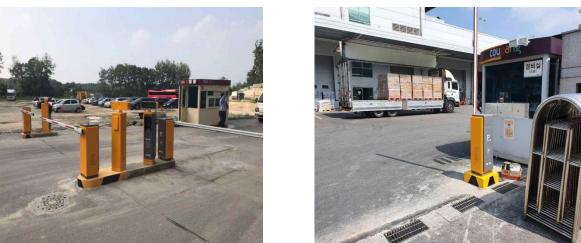

# Site pictures

#### <Client requirements>

- ▶ Parking Management System
- Boom gate with LED bar
- LPR: Automatic Number Plate Recognition